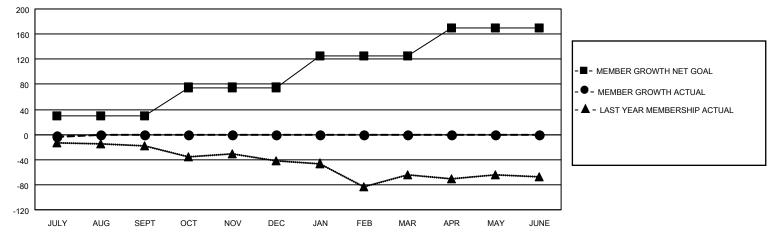

#### GOALS AND ACTUAL MEMBERS CUMULATIVE

| DROPPED CLUBS: 0 |    | 9 CLUBS OF 61 ADDED 1 OR<br>MORE NEW MEMBERS | GENDER DISTRIBUTION                |              |  |
|------------------|----|----------------------------------------------|------------------------------------|--------------|--|
|                  |    | MORE NEW MEMBERS                             | MALE                               | 817 (65.83%) |  |
|                  |    |                                              | FEMALE 424 (34.17%)                |              |  |
| DROPPED MEMBERS  |    |                                              | NON BINARY                         | 0 (0.00%)    |  |
|                  |    |                                              | PREFER NOT TO ANSWER               | 0 (0.00%)    |  |
| DECEASED         | 0  |                                              |                                    |              |  |
| CLUB CANCELLED   | 0  | CLICK HERE FOR CUMULATIVE                    | TOTAL FAMILY UNIT MEMBERS          | 190          |  |
| OTHER            | 14 | MEMBERSHIP DATA                              |                                    |              |  |
| TOTAL            | 14 |                                              | FAMILY MEMBERS PAYING HALF DUES 96 |              |  |
|                  |    |                                              |                                    |              |  |